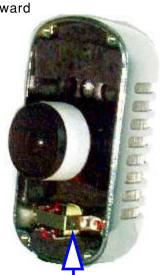

#### **Features**

- Classic and elegant appearance, modernized performance
- Tailored frequency response for speech. vocals and instruments miking.
- Shock-mounted cartridge minimized mechanical and vibrational noise
- A compact design in mechanical structure including a tough die-casting capsule case adopted increasing the reliability under roughly operational condictions.

• A self-tensioning swivel mount permits tilting 45° toward the vocalist and 80° toward the opposite.

- External ON/OFF switch easy to operate
- Gold or silver surface finishing selectable