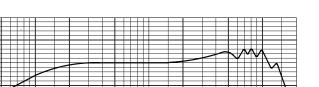

### **Specifications**

• Type: Dynamic Microphone

Polar Pattern: Super Cardioid

Frequency Response: 50~15000 Hz

Sensitivity: 1.8mv/pa

Impedance: 300Ω

 Phasing: A sound pressure push the diaphragm produce a positive voltage on Pin 2 Relative to Pin 3 of the

output connector.

Connector: 3Pin XLR-type Gold Plated Pins

MODEL: PRO-H7F

Transformer output

Frequency Response