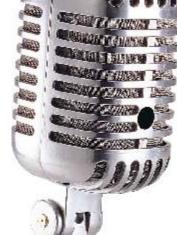

#### Description

The PRO-H7F is a super cardioid microphone with perfect performance and classic appearance, it meet to the expectations of customers who are keen on the affection in remembering the past especially between the 50's and 60's —The period of the golden age of jazz music. Though PRO-H7F looks like an ancient articles but its technical performance is substantially modernized with very advanced specifications adapt to a various of use in audio miking up to date.

#### **Features**

- Classic and elegant appearance, modernized performance
- Tailored frequency response for speech. vocals and instruments miking.
- Shock-mounted cartridge minimized mechanical and vibrational noise
- A compact design in mechanical structure including a tough die-casting capsule case adopted increasing the reliability under roughly operational condictions.