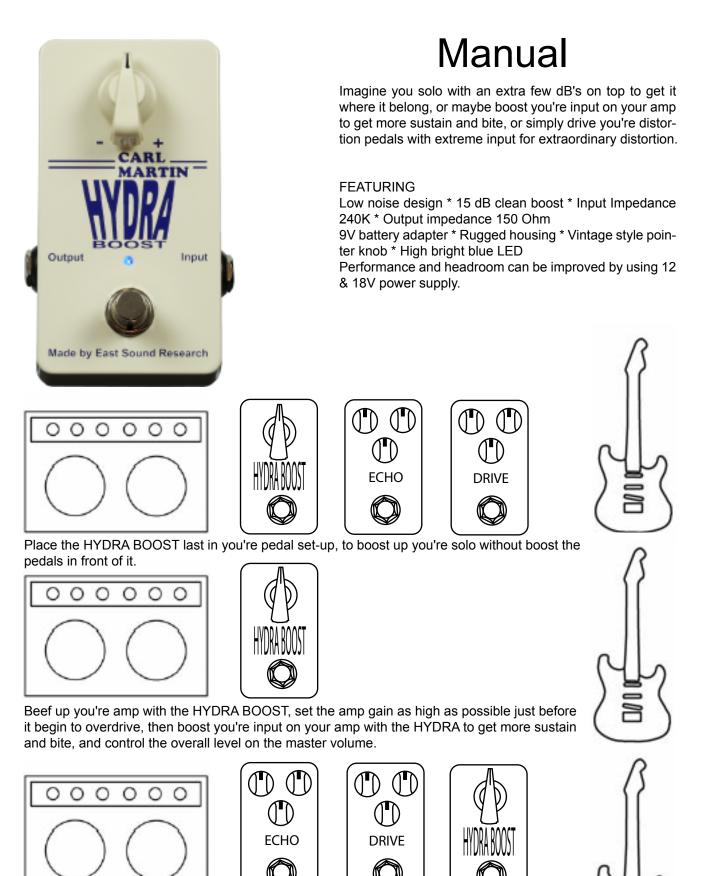

## CARL MARTIN

Boost you're overdrive pedals with extreme input for extraordinary overdrive, place the HYDRA BOOST first before the overdrive pedal, use and set the overdrive to you're normal rhythm tone, then boost the input on the overdrive. It will not necessarily give higher volume, but it will give much more sustain and drive, all depending on the setting on the HYDRA.