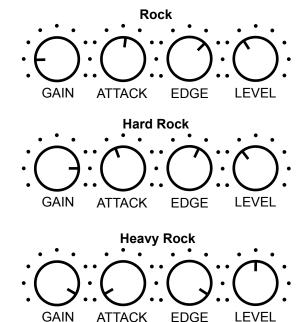

The Attack (mid) and Edge (treble) controls give access to a variety of flavours within this type of distortion style, without compromising sonic quality.

The Carl Martin Heavy Drive has enough gain on tap to lead you to Rectifier tone territory without low-string mush or raspy highs.