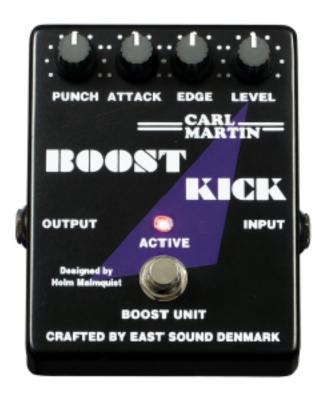

## Manual

The CARL MARTIN Boost Kick is a 9V-battery-powered pedal designed to provide up to 12dB of boost to give that extra "kick" required for a great solo.

The level control determines the boost level. The 3 band EQ section is comprised of Punch (bass), Attack (mid) and Edge (treble).

This allows a virtually unlimited range of solo sounds without compromising sonic quality.

Getting your solos to cut through the cacophony of the band can be a handful. With up to 12dB boost and the 3 band EQ at your feet, hitting the right sound at the right level is a breeze.

The CARL MARTIN Boost Kick is true bypass and features an AC adapter jack.